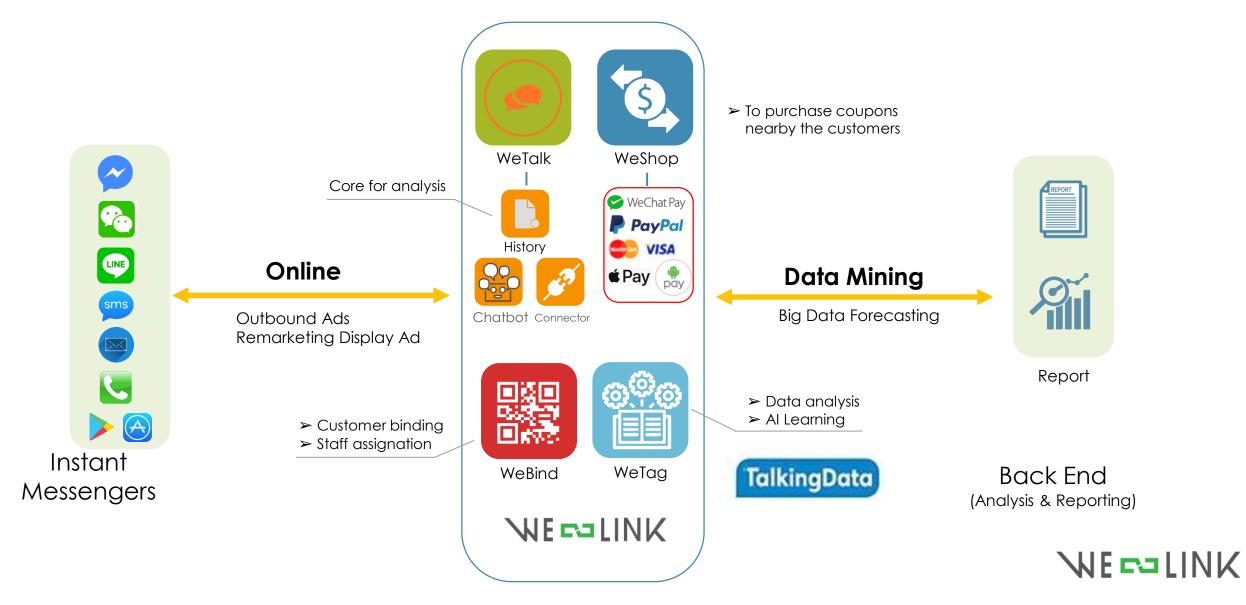

EPUTABLE MEDIA. SOCIAL MEDIA: PLATFORMS' SELF-SERVE ADVERTISING TOOLS; PRESS RELEASES AND INVESTOR EARNINGS ANNOUNCEMENTS; ARAB SOCIAL MEDIA REPORT; TECHRASA; NIKI AGHAEI; ROSE.RU. (ALL LATEST AVAILABLE DATA IN JANUARY 2019). <sup>™</sup> Hootsuite<sup>™</sup> are.

#### JAN 2019

### **SOCIAL MEDIA BEHAVIOURS**

HOW INTERNET USERS ENGAGE WITH SOCIAL MEDIA [SURVEY BASED]





SOURCE: GLOBALWEBINDEX (Q2 & Q3 2018). FIGURES REPRESENT THE FINDINGS OF A BROAD SURVEY OF INTERNET USERS AGED 16-64. FIGURES FOR 'TIME SPENT' ARE DAILY AVERAGES, IN HOURS AND MINUTES. \*NOTE: FIGURE FOR SOCIAL MEDIA ACCOUNTS MAY NOT INDICATE ACTIVE USE OF ALL ACCOUNTS EVERY MONTH.



### **Product Introduction**

## WE **S**INK





### System Diagram – We-link O2O



WE CJLINK

# System Diagram – WeLink Social CRM



#### WeChat Red Packet CNY Campaign







於農曆新年期間,參加保誠 WeChat 官方賬號 (WeChat ID: PrudentialHKLtd)內舉辦之「全 誠接利是」活動,可獲最多3封利是,立即與家人朋友開心分享!利是數量有限,送完即止。

#### 000 活動詳情如下:

|       | 「全誠接利是」第一炮                      | 「全誠接利是」第二炮                      | 「全誠接利是」第三炮                     |
|-------|---------------------------------|---------------------------------|--------------------------------|
| 推廣期   | 2018年2月16日淩晨12時<br>正至2月20日上午8時正 | 2018年2月16日淩晨12時<br>正至2月20日上午8時正 | 2018年2月20日上午8時<br>正至3月15日下午8時正 |
| 參加資格  | 全港市民(包括保誠客戶及<br>非客戶)            | 保誠的特選客戶*                        | 保誠合資格的特選客戶*                    |
| 利是金額# | HK\$8.8利是乙封                     | HK\$8.8利是乙封                     | HK\$100利是乙封                    |

備註:

\* 特選客戶為收到由保誠發出此推廣活動之手機短訊及個人活動密碼之客戶。

^合資格的特選客戶為早前收到由保誠發出此推廣活動之手機短訊及個人活動密