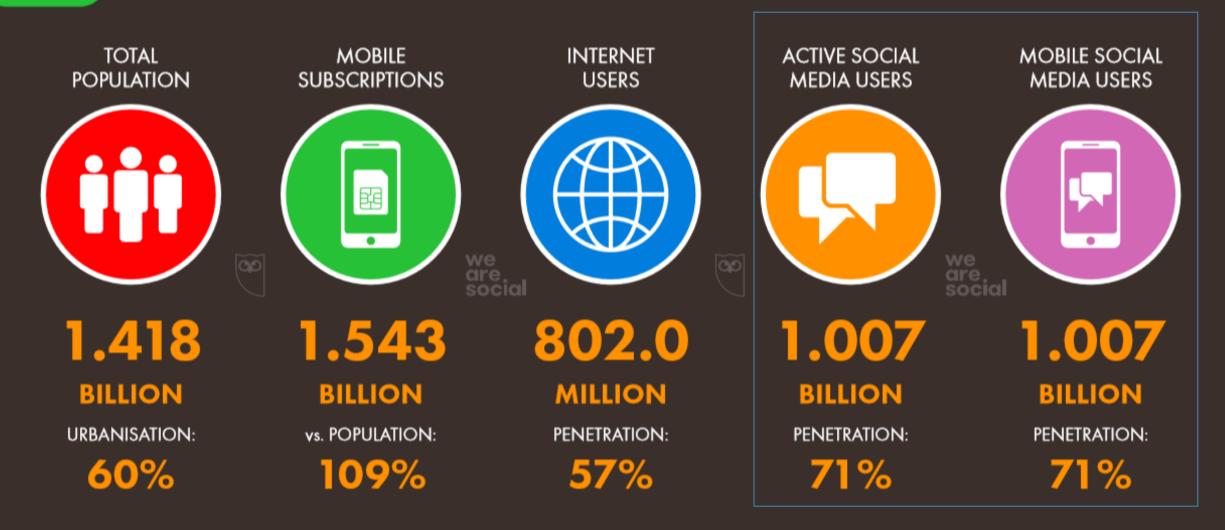

### **SOCIAL MEDIA BEHAVIOURS**

HOW INTERNET USERS ENGAGE WITH SOCIAL MEDIA [SURVEY BASED]

SOURCE: GLOBALWEBINDEX (Q2 & Q3 2018). FIGURES REPRESENT THE FINDINGS OF A BROAD SURVEY OF INTERNET USERS AGED 16-64. FIGURES FOR 'TIME SPENT' ARE DAILY AVERAGES, IN HOURS AND MINUTES. \*NOTE: FIGURE FOR SOCIAL MEDIA ACCOUNTS MAY NOT INDICATE ACTIVE USE OF ALL ACCOUNTS EVERY MONTH.