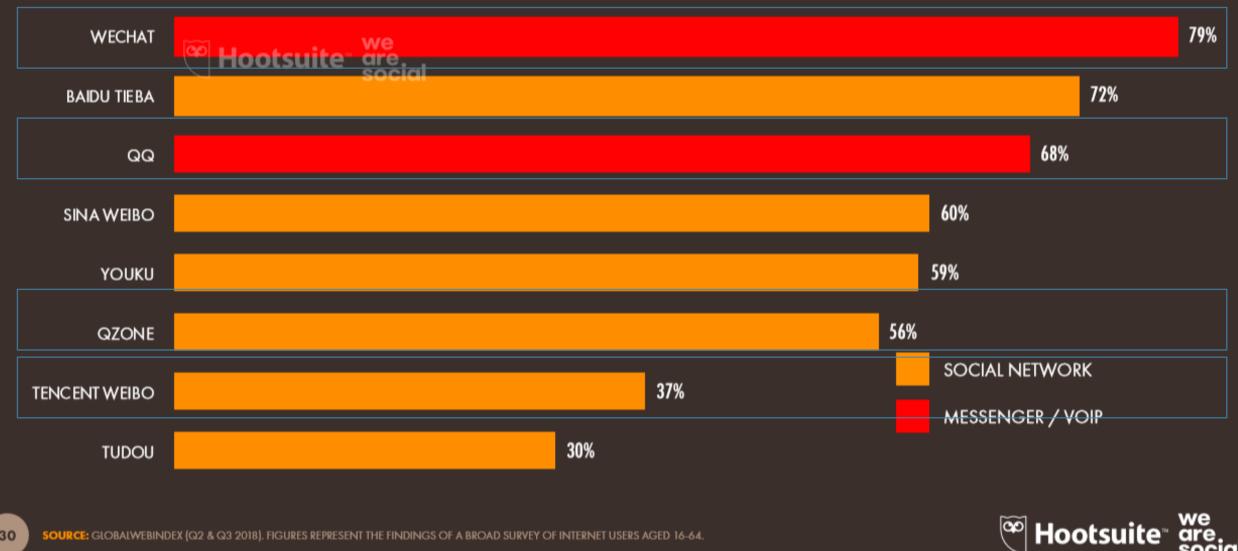

#### THE ESSENTIAL HEADLINE DATA YOU NEED TO UNDERSTAND MOBILE, INTERNET, AND SOCIAL MEDIA USE

SOURCES: POPULATION: UNITED NATIONS; U.S. CENSUS BUREAU. MOBILE: GSMA INTELLIGENCE. INTERNET: INTERNETWORLDSTATS; ITU; WORLD BANK; CIA WORLD FACTBOOK; EUROSTAT; LOCAL GOVERNMENT BODIES AND REGULATORY AUTHORITIES; MIDEASTMEDIA.ORG; REPORTS IN REPUTABLE MEDIA. SOCIAL MEDIA: PLATFORMS' SELF-SERVE ADVERTISING TOOLS; PRESS RELEASES AND INVESTOR EARNINGS ANNOUNCEMENTS; ARAB SOCIAL MEDIA REPORT; TECHRASA; NIKI AGHAEI; ROSE.RU. (ALL LATEST AVAILABLE DATA IN JANUARY 2019). <sup>™</sup> Hootsuite<sup>™</sup> are.