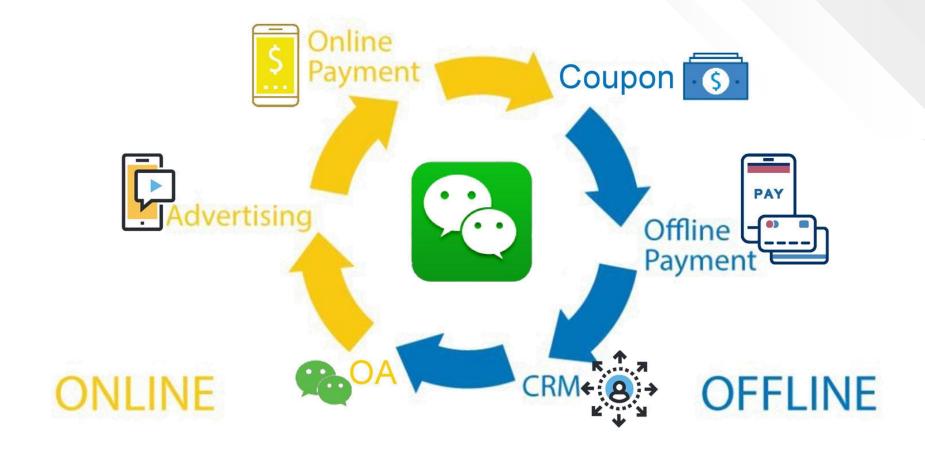

ULATORY AUTHORITIES; MIDEASTMEDIA.ORG; REPORTS IN REPUTABLE MEDIA. SOCIAL MEDIA: PLATFORMS' SELF-SERVE ADVERTISING TOOLS; PRESS RELEASES AND INVESTOR EARNINGS ANNOUNCEMENTS; ARAB SOCIAL MEDIA REPORT; TECHRASA; NIKI AGHAEI; ROSE.RU. (ALL LATEST AVAILABLE DATA IN JANUARY 2019). <sup>™</sup> Hootsuite<sup>™</sup> are.

#### JAN 2019

### **SOCIAL MEDIA BEHAVIOURS**

HOW INTERNET USERS ENGAGE WITH SOCIAL MEDIA [SURVEY BASED]





SOURCE: GLOBALWEBINDEX (Q2 & Q3 2018). FIGURES REPRESENT THE FINDINGS OF A BROAD SURVEY OF INTERNET USERS AGED 16-64. FIGURES FOR 'TIME SPENT' ARE DAILY AVERAGES, IN HOURS AND MINUTES. \*NOTE: FIGURE FOR SOCIAL MEDIA ACCOUNTS MAY NOT INDICATE ACTIVE USE OF ALL ACCOUNTS EVERY MONTH.



### **Product Introduction**

## WE **S**INK





### System Diagram – We-link O2O



WE CJLINK

# System Diagram – WeLink Social CRM



#### WeChat Red Packet CNY Campaign







於農曆新年期間,參加保誠 WeChat 官方賬號 (WeChat ID: PrudentialHKLtd)內舉辦之「全 誠接利是」活動,可獲最多3封利是,立即與家人朋友開心分享!利是數量有限,送完即止。

#### 000 活動詳情如下:

|       | 「全誠接利是」第一炮                      | 「全誠接利是」第二炮                      | 「全誠接利是」第三炮                     |
|-------|---------------------------------|---------------------------------|--------------------------------|
| 推廣期   | 2018年2月16日淩晨12時<br>正至2月20日上午8時正 | 2018年2月16日淩晨12時<br>正至2月20日上午8時正 | 2018年2月20日上午8時<br>正至3月15日下午8時正 |
| 參加資格  | 全港市民(包括保誠客戶及<br>非客戶)            | 保誠的特選客戶*                        | 保誠合資格的特選客戶*                    |
| 利是金額# | HK\$8.8利是乙封                     | HK\$8.8利是乙封                     | HK\$100利是乙封                    |

備註:

\* 特選客戶為收到由保誠發出此推廣活動之手