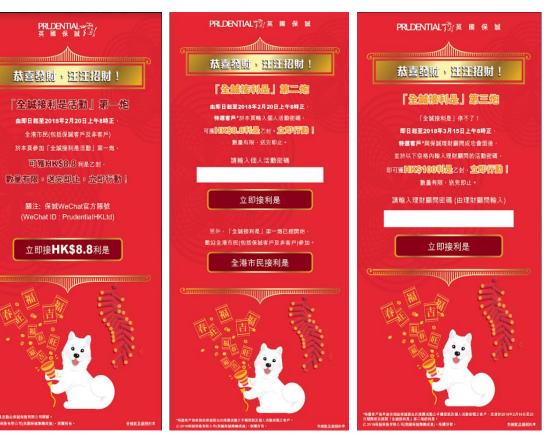

#### WeChat Red Packet CNY Campaign

於農曆新年期間,參加保誠 WeChat 官方賬號 (WeChat ID: PrudentialHKLtd)內舉辦之「全 誠接利是」活動,可獲最多3封利是,立即與家人朋友開心分享!利是數量有限,送完即止。

#### 000 活動詳情如下:

|       | 「全誠接利是」第一炮                      | 「全誠接利是」第二炮                      | 「全誠接利是」第三炮                     |
|-------|---------------------------------|---------------------------------|--------------------------------|
| 推廣期   | 2018年2月16日淩晨12時<br>正至2月20日上午8時正 | 2018年2月16日淩晨12時<br>正至2月20日上午8時正 | 2018年2月20日上午8時<br>正至3月15日下午8時正 |
| 參加資格  | 全港市民(包括保誠客戶及<br>非客戶)            | 保誠的特選客戶*                        | 保誠合資格的特選客戶*                    |
| 利是金額# | HK\$8.8利是乙封                     | HK\$8.8利是乙封                     | HK\$100利是乙封                    |

備註:

\* 特選客戶為收到由保誠發出此推廣活動之手機短訊及個人活動密碼之客戶。

^合資格的特選客戶為早前收到由保誠發出此推廣活動之手機短訊及個人活動密碼之客戶,並須於2018年2月16日至20日期間成功接到 「全就接利是」第二炮利是。

\*於「全誠接利是」第一炮、第二炮及第三炮各推廣期內,每位客戶最多可獲得乙封利是。利是數量有限,送完即止。

Tier 2

Tier 3